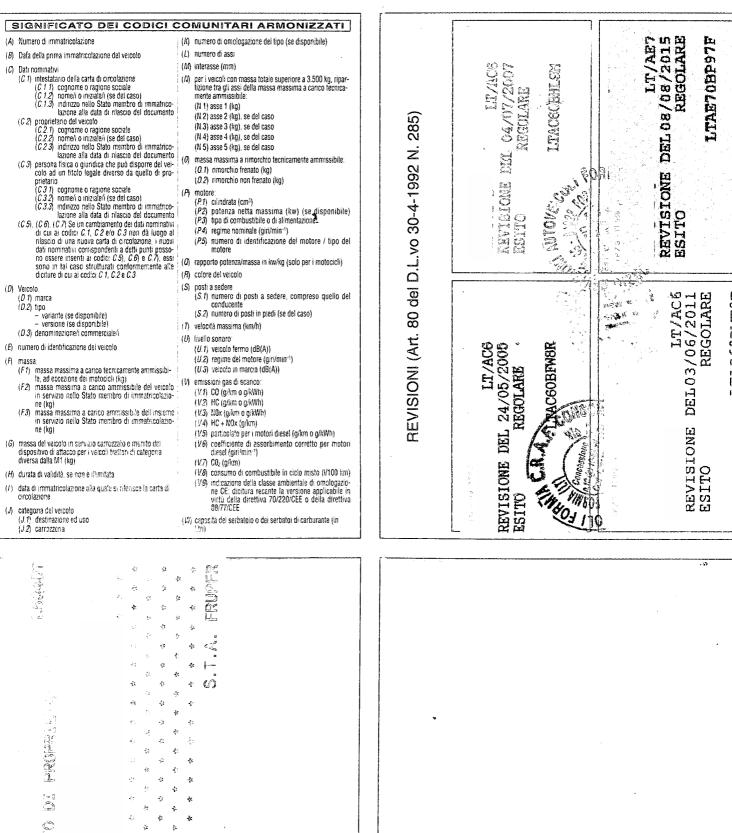

(A)

(B) 16.11.2000

٦

N° (A) KD.1) SUZUKI MOTOR CORPORATÍON WVA8-1-1 (D.2)622 -(D.3) (E) JS1A81111 (F.1) (G) (F.2) 440 (F.3) KI) 16.11.2000 (J) L3 (J.1) MOTOCICLO PER TRASPORTO PERSONE-USO PROPRIO (J.2) MO (MOTOCICLO) (K) DAJS104 E4\*92/61\*0060\* (N.2) (N.1)2 (L)(N.5) (N.4)(N.3) (0.2)(0.1)600 (P.2) 57,00 (P.3) BENZ (P.1) (P.5) N721 2 (S, 2)(0) 0,1295 (8.1) (U.2)5250 (U.1) 88 (V.2) (V.1) IMPOSTA (V.5) (V.3) DI BOLLO (V.7) ASSOLTA (U.9) 97/24 CE IN MODO VIRTUALE

(A)

PRESENTARE LA RICHIESTA DI ISCRIZIONE AL PRA ENTRO 60 GIORNI DAL 16.11.2000 LUNGHEZZA 2,060 M LARGHEZZA 0,770 M TIPO CAMBIO: MECCANICO PNEUMATICI:

A=120/60 ZR17(55W);P=160/60ZR17(69W) RISPETTA LA DIRETTIVA 97/24/CE CAP.5 E CAP.9

RISPETTA LA DIRETTIVA 97/24/CE CAP.5 E CAP.9

FRENO ANT&A DOPIIO DISCO

FRENO POST:A DISCO CON ADOZIONE DI PARAFANGO ALLUNGATO LUNGHEZZA MAX=2130MM

(A) N°i